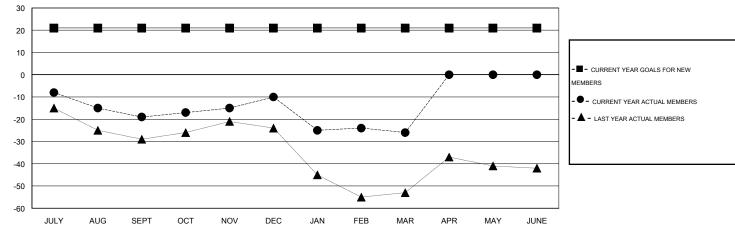

## MONTHLY MEMBERSHIP PROGRESS REPORT

District 24 C

Results as of: 3/31/2015

## LOCATION VIRGINIA

GMT CA 1

|                         |                  | Clubs             |                  |                  | Members                  |                    |                                     |                    |                  |
|-------------------------|------------------|-------------------|------------------|------------------|--------------------------|--------------------|-------------------------------------|--------------------|------------------|
|                         | RESUI            | LTS FOR 2014-2015 | i                |                  | RESULTS FOR 2014-2015    |                    |                                     |                    |                  |
| QUARTER                 | NEW CLUB<br>GOAL | NEW CLUBS         | DROPPED<br>CLUBS | NET<br>GAIN/LOSS | QUARTER                  | NEW MEMBER<br>GOAL | CHARTER AND<br>NEW MEMBERS<br>ADDED | DROPPED<br>MEMBERS | NET<br>GAIN/LOSS |
| JULY/AUG/SEPT           | 1                | 0                 | 1                | -1               | JULY/AUG/SEPT            | 21                 | 19                                  | 38                 | -19              |
| OCT/NOV/DEC JAN/FEB/MAR | 0                | 0                 | 0<br>0           | 0                | OCT/NOV/DEC  JAN/FEB/MAR | 0                  | 23<br>11                            | 14<br>27           | 9<br>-16         |
| APR/MAY/JUNE            | 0                | 0                 | 0                | 0                | APR/MAY/JUNE             | 0                  | 0                                   | 0                  | 0                |